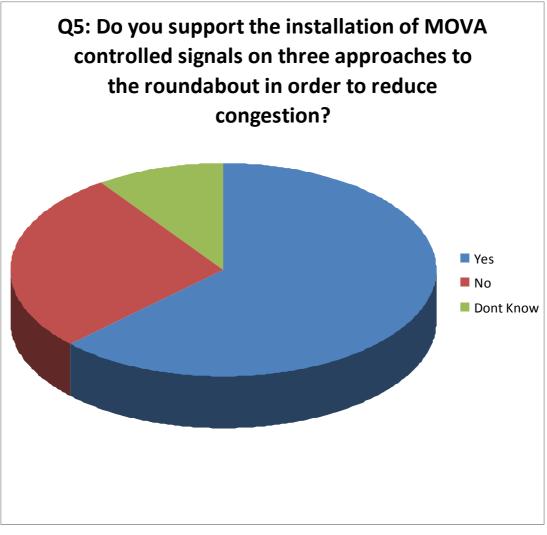

|                     | % Total | % Answer | Count |
|---------------------|---------|----------|-------|
| Number of Responses | 98.41%  | -        | 62    |
|                     |         |          |       |
| Yes                 | 61.90%  | 62.90%   | 39    |
| Νο                  | 26.98%  | 27.42%   | 17    |
| Dont Know           | 9.52%   | 9.68%    | 6     |
| [No Response]       | 1.59%   | -        | 1     |
| Total               | 100.00% | 100.00%  | 63    |