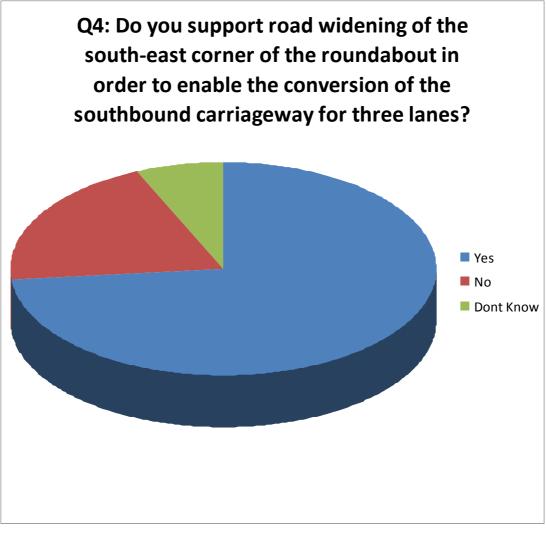

|                     | % Total | % Answer | Count |
|---------------------|---------|----------|-------|
| Number of Responses | 95.24%  | -        | 60    |
|                     |         |          |       |
| Yes                 | 69.84%  | 73.33%   | 44    |
| No                  | 19.05%  | 20.00%   | 12    |
| Dont Know           | 6.35%   | 6.67%    | 4     |
| [No Response]       | 4.76%   | -        | 3     |
| Total               | 100.00% | 100.00%  | 63    |