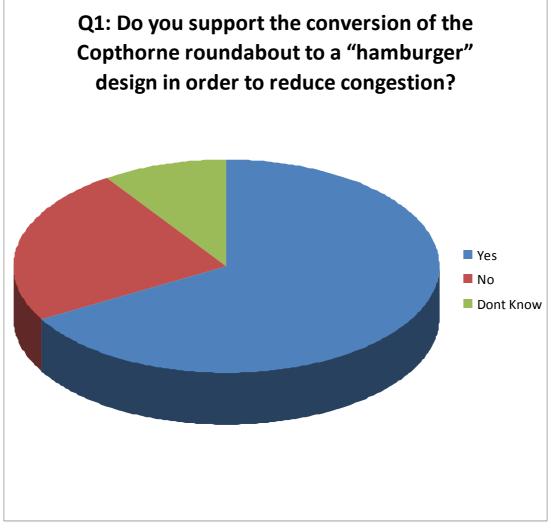

|                     | % Total | % Answer | Count |
|---------------------|---------|----------|-------|
| Number of Responses | 98.41%  | -        | 62    |
|                     |         |          |       |
| Yes                 | 61.90%  | 62.90%   | 39    |
| Νο                  | 26.98%  | 27.42%   | 17    |
| Dont Know           | 9.52%   | 9.68%    | 6     |
| [No Response]       | 1.59%   | -        | 1     |
| Total               | 100.00% | 100.00%  | 63    |