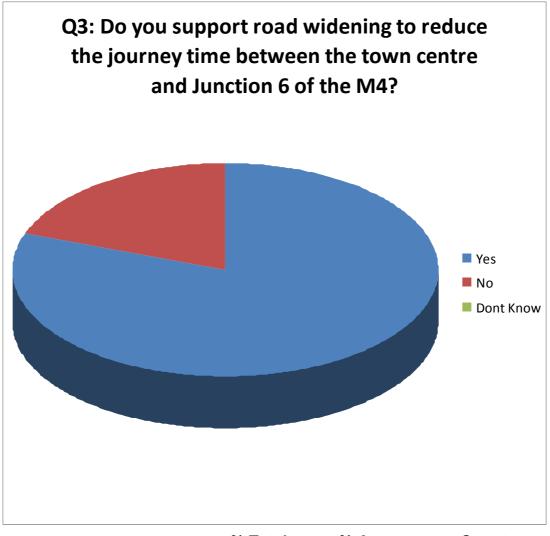

|                     | % Total | % Answer | Count |
|---------------------|---------|----------|-------|
| Number of Responses | 98.41%  | -        | 62    |
| Yes                 | 79.37%  | 80.65%   | 50    |
| Νο                  | 19.05%  | 19.35%   | 12    |
| Dont Know           | 0.00%   | 0.00%    | 0     |
| [No Response]       | 1.59%   | -        | 1     |
| Total               | 100.00% | 100.00%  | 63    |