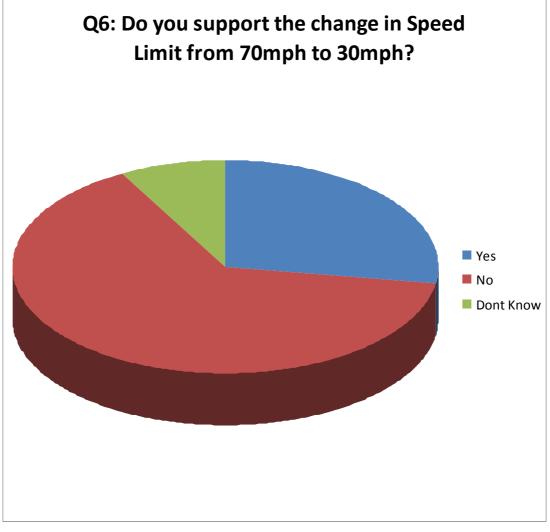

|                     | % Total | % Answer | Count |
|---------------------|---------|----------|-------|
| Number of Responses | 98.41%  | -        | 62    |
| Yes                 | 26.98%  | 27.42%   | 17    |
| Νο                  | 63.49%  | 64.52%   | 40    |
| Dont Know           | 7.94%   | 8.06%    | 5     |
| [No Response]       | 1.59%   | -        | 1     |
| Total               | 100.00% | 100.00%  | 63    |