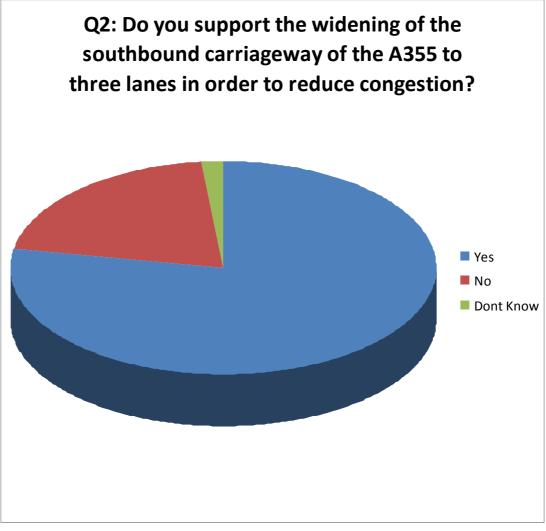

|                     | % Total | % Answer | Count |
|---------------------|---------|----------|-------|
| Number of Responses | 100.00% | -        | 63    |
|                     |         |          |       |
| Yes                 | 77.78%  | 77.78%   | 49    |
| No                  | 20.63%  | 20.63%   | 13    |
| Dont Know           | 1.59%   | 1.59%    | 1     |
| [No Response]       | 0.00%   | -        | 0     |
| Total               | 100.00% | 100.00%  | 63    |